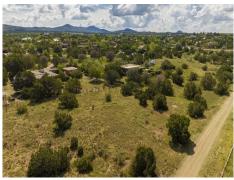

## \$ 990,000

Build your Santa Fe dream home, family compound or enjoy having land and retreat that feels like country in middle of Santa Fe. This 4.3-acre property is in the city limits located on Sawmill Road off St. Francis Drive. The property was purchased with the intention to subdivide into parcels for single family homes. Some work was completed including city sewer, a parcel survey, and zoned R-5 on Lot 1 (0.93 acres) and R-2 on Lot 2 (3.34 acres). At the end of the driveway, you'll find a charming 2 bedroom, 1 bath casita The owners loved the peace and quiet and maintained the 4.3 acres of open space and the 930 sq. ft. casita. Inside is old Santa Fe, with vigas, kiva fireplace, Saltillo tile floors and a Mexican tiled kitchen and bath with handmade cabinets. There is also a Mini-Split to heat and cool the 436 sq. ft. studio workshop plus a detached 2 car garage. The land is pristine, with old pinion trees, and native grasses. The possibilities are endless with this in city location. It is documented as a working studio of Georgia O"Keeffe"s during her visits with Berta Dutton, New Mexico"s first female archaeologist and close friend. This is a rare find in Santa Fe and waiting for you to take it to the next level.