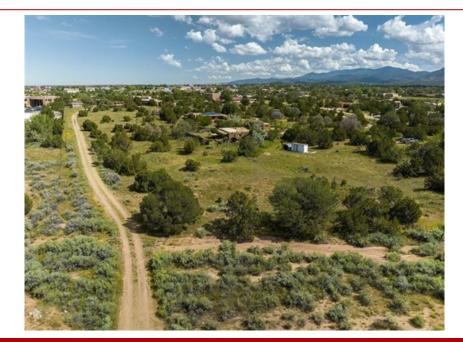

## \$ 990,000

Build your Santa Fe dream home, family compound or enjoy having land and retreat that feels like country in middle of Santa Fe. This 4.3-acre property is in the city limits located on Sawmill Road off St. Francis Drive. The property was purchased with the intention to subdivide into parcels for single family homes. Some work was completed including city sewer, a parcel survey, and zoned R-5 on Lot 1 (0.93 acres) and R-2 on Lot 2 (3.34 acres). At the end of the driveway, you'll find a charming 2 bedroom, 1 bath casita The owners loved the peace and quiet and maintained the 4.3 acres of open space and the 930 sq. ft. casita. Inside is old Santa Fe, with vigas, kiva fireplace, Saltillo tile floors and a Mexican tiled kitchen and bath with handmade cabinets. There is also a Mini-Split to heat and cool the 436 sq. ft. studio workshop plus a detached 2 car garage. The land is pristine, with old pinion trees, and native grasses. The possibilities are endless with this in city location. It is documented as a working studio of Georgia O"Keeffe"s during her visits with Berta Dutton, New Mexico"s first female archaeologist and close friend. This is a rare find in Santa Fe and waiting for you to take it to the next level.