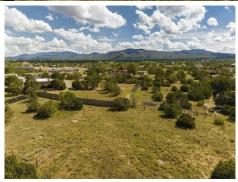

## \$ 990,000

Build your Santa Fe dream home, family compound or enjoy having land and retreat that feels like country in middle of Santa Fe. This 4.3-acre property is in the city limits located on Sawmill Road off St. Francis Drive. The property was purchased with the intention to subdivide into parcels for single family homes. Some work was completed including city sewer, a parcel survey, and zoned R-5 on Lot 1 (0.93 acres) and R-2 on Lot 2 (3.34 acres). At the end of the driveway, you'll find a charming 2 bedroom, 1 bath casita The owners loved the peace and quiet and maintained the 4.3 acres of open space and the 930 sq. ft. casita. Inside is old Santa Fe, with vigas, kiva fireplace, Saltillo tile floors and a Mexican tiled kitchen and bath with handmade cabinets. There is also a Mini-Split to heat and cool the 436 sq. ft. studio workshop plus a detached 2 car garage. The land is pristine, with old pinion trees, and native grasses. The possibilities are endless with this in city location. It is documented as a working studio of Georgia O"Keeffe"s during her visits with Berta Dutton, New Mexico"s first female archaeologist and close friend. This is a rare find in Santa Fe and waiting for you to take it to the next level.