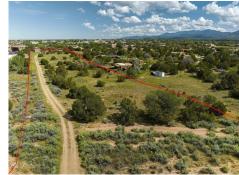

## \$ 990,000

Build your Santa Fe dream home, family compound or enjoy having land and retreat that feels like country in middle of Santa Fe. This 4.3-acre property is in the city limits located on Sawmill Road off St. Francis Drive. The property was purchased with the intention to subdivide into parcels for single family homes. Some work was completed including city sewer, a parcel survey, and zoned R-5 on Lot 1 (0.93 acres) and R-2 on Lot 2 (3.34 acres). At the end of the driveway, you'll find a charming 2 bedroom, 1 bath casita The owners loved the peace and quiet and maintained the 4.3 acres of open space and the 930 sq. ft. casita. Inside is old Santa Fe, with vigas, kiva fireplace, Saltillo tile floors and a Mexican tiled kitchen and bath with handmade cabinets. There is also a Mini-Split to heat and cool the 436 sq. ft. studio workshop plus a detached 2 car garage. The land is pristine, with old pinion trees, and native grasses. The possibilities are endless with this in city location. It is documented as a working studio of Georgia O"Keeffe"s during her visits with Berta Dutton, New Mexico"s first female archaeologist and close friend. This is a rare find in Santa Fe and waiting for you to take it to the next level.