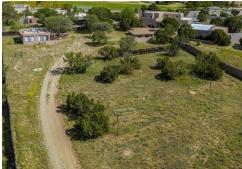

## \$ 990,000

Build your Santa Fe dream home, family compound or enjoy having land and retreat that feels like country in middle of Santa Fe. This 4.3-acre property is in the city limits located on Sawmill Road off St. Francis Drive. The property was purchased with the intention to subdivide into parcels for single family homes. Some work was completed including city sewer, a parcel survey, and zoned R-5 on Lot 1 (0.93 acres) and R-2 on Lot 2 (3.34 acres). At the end of the driveway, you'll find a charming 2 bedroom, 1 bath casita The owners loved the peace and quiet and maintained the 4.3 acres of open space and the 930 sq. ft. casita. Inside is old Santa Fe, with vigas, kiva fireplace, Saltillo tile floors and a Mexican tiled kitchen and bath with handmade cabinets. There is also a Mini-Split to heat and cool the 436 sq. ft. studio workshop plus a detached 2 car garage. The land is pristine, with old pinion trees, and native grasses. The possibilities are endless with this in city location. It is documented as a working studio of Georgia O"Keeffe"s during her visits with Berta Dutton, New Mexico"s first female archaeologist and close friend. This is a rare find in Santa Fe and waiting for you to take it to the next level.